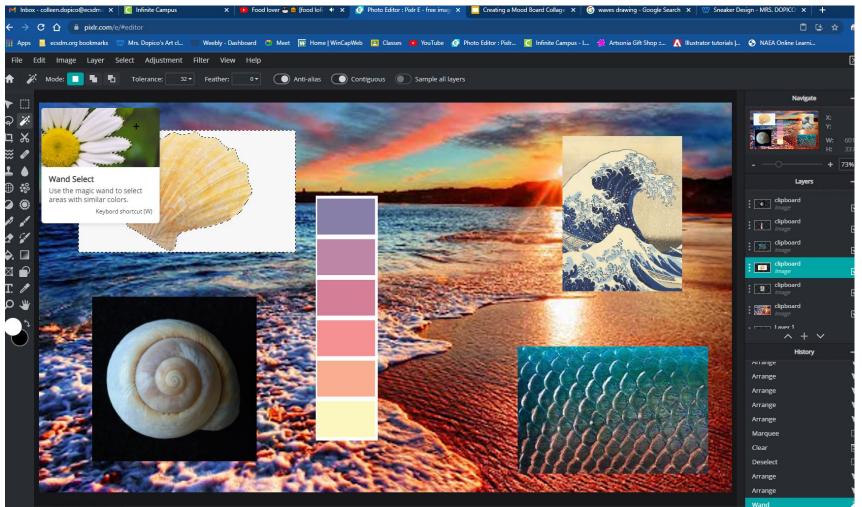

## Creating a Mood Board Collage

**Sneaker Design** 

ACCEPT

| Inbox (1) - colleen.dopico@ecsdr 3 |                        | × Pood                 |                         | Photo Editor : Pixi | r E - free image × Creating    | a wood board Collage X  | Sunset beach - Google S |                       |                      |                  |    |
|------------------------------------|------------------------|------------------------|-------------------------|---------------------|--------------------------------|-------------------------|-------------------------|-----------------------|----------------------|------------------|----|
| → C ① PixIr.com                    |                        |                        |                         |                     |                                |                         |                         |                       |                      | * *              | 7  |
| Apps 🔜 ecsdm.org bookmarks         | 🖤 Mrs. Dopico's Art cl | 🖤 Weebly - Dashboard 📑 | I Meet 👿 Home   WinCapV | Web 🖪 Classes 🕨     | YouTube 🧉 Photo Editor : Pixlr | . 🧧 Infinite Campus - L | 🚔 Artsonia Gift Shop :  | Illustrator tutorials | S NAEA Online Learni |                  |    |
| e Edit Image Layer                 | Select Adjustment      | Filter View Help       |                         |                     |                                |                         |                         |                       |                      | (                | Σ  |
| Undo<br>Redo                       | Ctrl + Z<br>Ctrl + Y   | ght hand layer bar.    |                         |                     |                                |                         |                         |                       |                      |                  |    |
| Cut                                | Ctrl + X               |                        |                         |                     |                                |                         |                         |                       | Navigate             |                  |    |
| у Сору                             | Ctrl + C               |                        |                         |                     |                                |                         |                         |                       |                      |                  |    |
| Clear                              |                        |                        |                         |                     |                                |                         |                         |                       |                      |                  |    |
| Dagto                              | Ctrl + V               |                        |                         |                     |                                |                         |                         |                       |                      | W: 192<br>H: 108 |    |
| Free transform                     | Ctrl + R               |                        |                         |                     |                                |                         |                         |                       |                      | + 739            | 96 |
| Free distort                       |                        |                        |                         |                     |                                |                         |                         |                       | Layers               |                  |    |
| c<br>Transform                     |                        |                        |                         |                     |                                |                         |                         |                       |                      |                  |    |
| Stroke                             |                        |                        |                         |                     |                                |                         |                         |                       | Layer 1<br>Image     |                  | •  |
| Fill.                              |                        |                        |                         |                     |                                |                         |                         |                       |                      |                  |    |
| Preferences                        |                        |                        |                         |                     |                                |                         |                         |                       |                      |                  |    |
| 2                                  |                        |                        |                         |                     |                                |                         |                         |                       |                      |                  |    |
| 2                                  |                        |                        |                         |                     |                                |                         |                         |                       |                      |                  |    |
| <u>^</u>                           |                        |                        |                         |                     |                                |                         |                         |                       |                      |                  |    |
| ₩                                  |                        |                        |                         |                     |                                |                         |                         |                       |                      |                  |    |
|                                    |                        |                        |                         |                     |                                |                         |                         |                       |                      |                  |    |
|                                    |                        |                        |                         |                     |                                |                         |                         |                       | ~ +                  |                  |    |
|                                    |                        |                        |                         |                     |                                |                         |                         |                       | History              |                  |    |
|                                    |                        |                        |                         |                     |                                |                         |                         |                       | Open                 |                  |    |
|                                    |                        |                        |                         |                     |                                |                         |                         |                       | Add layer            |                  |    |
|                                    |                        |                        |                         |                     |                                |                         |                         |                       |                      |                  |    |
|                                    |                        |                        |                         |                     |                                |                         |                         |                       |                      |                  |    |
|                                    |                        |                        |                         |                     |                                |                         |                         |                       |                      |                  |    |
|                                    |                        |                        |                         |                     |                                |                         |                         |                       |                      |                  |    |
|                                    |                        |                        |                         |                     |                                |                         |                         |                       |                      |                  |    |
|                                    |                        |                        |                         |                     |                                |                         |                         |                       |                      |                  |    |
|                                    |                        |                        |                         |                     |                                |                         |                         |                       |                      |                  |    |