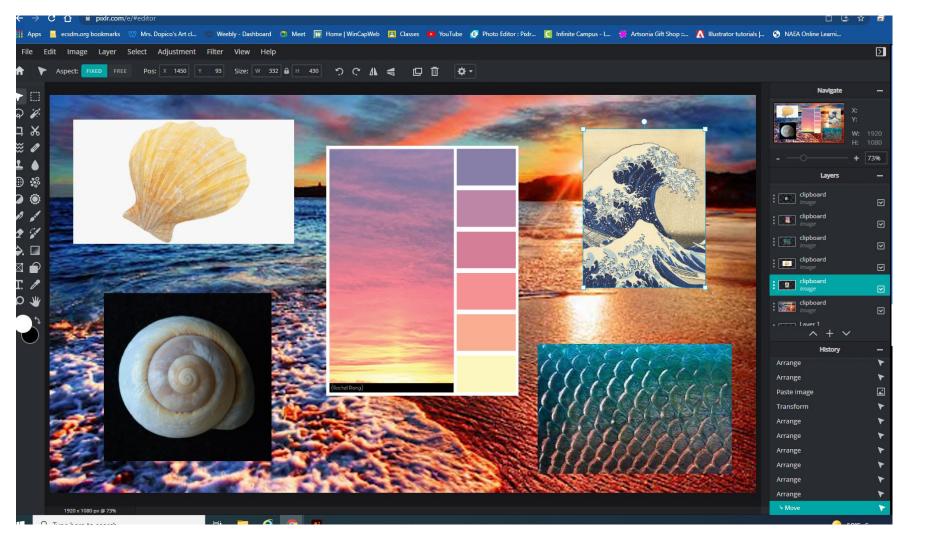

## Creating a Mood Board Collage

**Sneaker Design** 

ACCEPT

| Inbox (1) - colleen.dopico@ecsdr 3 |                        | × Pood                 |                         | Photo Editor : Pixi | r E - free image × Creating    | a wood board Collage X  | Sunset beach - Google S |                       |                      |                  |    |
|------------------------------------|------------------------|------------------------|-------------------------|---------------------|--------------------------------|-------------------------|-------------------------|-----------------------|----------------------|------------------|----|
| → C ① PixIr.com                    |                        |                        |                         |                     |                                |                         |                         |                       |                      | * *              | 7  |
| Apps 🔜 ecsdm.org bookmarks         | 🖤 Mrs. Dopico's Art cl | 🖤 Weebly - Dashboard 📑 | I Meet 👿 Home   WinCapV | Web 🖪 Classes 🕨     | YouTube 🧉 Photo Editor : Pixlr | . 🧧 Infinite Campus - L | 🚔 Artsonia Gift Shop :  | Illustrator tutorials | S NAEA Online Learni |                  |    |
| e Edit Image Layer                 | Select Adjustment      | Filter View Help       |                         |                     |                                |                         |                         |                       |                      | (                | Σ  |
| Undo<br>Redo                       | Ctrl + Z<br>Ctrl + Y   | ght hand layer bar.    |                         |                     |                                |                         |                         |                       |                      |                  |    |
| Cut                                | Ctrl + X               |                        |                         |                     |                                |                         |                         |                       | Navigate             |                  |    |
| у Сору                             | Ctrl + C               |                        |                         |                     |                                |                         |                         |                       |                      |                  |    |
| Clear                              |                        |                        |                         |                     |                                |                         |                         |                       |                      |                  |    |
| Dagto                              | Ctrl + V               |                        |                         |                     |                                |                         |                         |                       |                      | W: 192<br>H: 108 |    |
| Free transform                     | Ctrl + R               |                        |                         |                     |                                |                         |                         |                       |                      | + 739            | 96 |
| Free distort                       |                        |                        |                         |                     |                                |                         |                         |                       | Layers               |                  |    |
| c<br>Transform                     |                        |                        |                         |                     |                                |                         |                         |                       |                      |                  |    |
| Stroke                             |                        |                        |                         |                     |                                |                         |                         |                       | Layer 1<br>Image     |                  | •  |
| Fill.                              |                        |                        |                         |                     |                                |                         |                         |                       |                      |                  |    |
| Preferences                        |                        |                        |                         |                     |                                |                         |                         |                       |                      |                  |    |
| 2                                  |                        |                        |                         |                     |                                |                         |                         |                       |                      |                  |    |
| 2                                  |                        |                        |                         |                     |                                |                         |                         |                       |                      |                  |    |
| <u>^</u>                           |                        |                        |                         |                     |                                |                         |                         |                       |                      |                  |    |
| ₩                                  |                        |                        |                         |                     |                                |                         |                         |                       |                      |                  |    |
|                                    |                        |                        |                         |                     |                                |                         |                         |                       |                      |                  |    |
|                                    |                        |                        |                         |                     |                                |                         |                         |                       | ~ +                  |                  |    |
|                                    |                        |                        |                         |                     |                                |                         |                         |                       | History              |                  |    |
|                                    |                        |                        |                         |                     |                                |                         |                         |                       | Open                 |                  |    |
|                                    |                        |                        |                         |                     |                                |                         |                         |                       | Add layer            |                  |    |
|                                    |                        |                        |                         |                     |                                |                         |                         |                       |                      |                  |    |
|                                    |                        |                        |                         |                     |                                |                         |                         |                       |                      |                  |    |
|                                    |                        |                        |                         |                     |                                |                         |                         |                       |                      |                  |    |
|                                    |                        |                        |                         |                     |                                |                         |                         |                       |                      |                  |    |
|                                    |                        |                        |                         |                     |                                |                         |                         |                       |                      |                  |    |
|                                    |                        |                        |                         |                     |                                |                         |                         |                       |                      |                  |    |
|                                    |                        |                        |                         |                     |                                |                         |                         |                       |                      |                  |    |