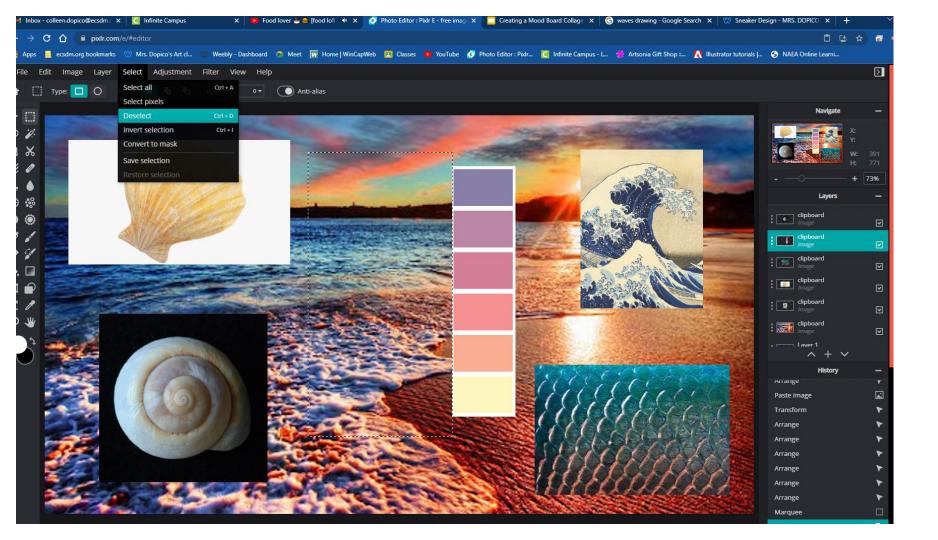

## Creating a Mood Board Collage

**Sneaker Design** 

ACCEPT

| Inbox (1) - colleen.dopico@ecsdr 3 |                        | × Pood                 |                         | Photo Editor : Pixi | r E - free image × Creating    | a wood board Collage X  | Sunset beach - Google S |                       |                      |                  |    |
|------------------------------------|------------------------|------------------------|-------------------------|---------------------|--------------------------------|-------------------------|-------------------------|-----------------------|----------------------|------------------|----|
| → C ① PixIr.com                    |                        |                        |                         |                     |                                |                         |                         |                       |                      | * *              | 7  |
| Apps 🔜 ecsdm.org bookmarks         | 🖤 Mrs. Dopico's Art cl | 🖤 Weebly - Dashboard 📑 | I Meet 👿 Home   WinCapV | Web 🖪 Classes 🕨     | YouTube 🧉 Photo Editor : Pixlr | . 🧧 Infinite Campus - L | 🚔 Artsonia Gift Shop :  | Illustrator tutorials | S NAEA Online Learni |                  |    |
| e Edit Image Layer                 | Select Adjustment      | Filter View Help       |                         |                     |                                |                         |                         |                       |                      | (                | Σ  |
| Undo<br>Redo                       | Ctrl + Z<br>Ctrl + Y   | ght hand layer bar.    |                         |                     |                                |                         |                         |                       |                      |                  |    |
| Cut                                | Ctrl + X               |                        |                         |                     |                                |                         |                         |                       | Navigate             |                  |    |
| у Сору                             | Ctrl + C               |                        |                         |                     |                                |                         |                         |                       |                      |                  |    |
| Clear                              |                        |                        |                         |                     |                                |                         |                         |                       |                      |                  |    |
| Dagto                              | Ctrl + V               |                        |                         |                     |                                |                         |                         |                       |                      | W: 192<br>H: 108 |    |
| Free transform                     | Ctrl + R               |                        |                         |                     |                                |                         |                         |                       |                      | + 739            | 96 |
| Free distort                       |                        |                        |                         |                     |                                |                         |                         |                       | Layers               |                  |    |
| c<br>Transform                     |                        |                        |                         |                     |                                |                         |                         |                       |                      |                  |    |
| Stroke                             |                        |                        |                         |                     |                                |                         |                         |                       | Layer 1<br>Image     |                  | •  |
| Fill.                              |                        |                        |                         |                     |                                |                         |                         |                       |                      |                  |    |
| Preferences                        |                        |                        |                         |                     |                                |                         |                         |                       |                      |                  |    |
| 2                                  |                        |                        |                         |                     |                                |                         |                         |                       |                      |                  |    |
| 2                                  |                        |                        |                         |                     |                                |                         |                         |                       |                      |                  |    |
| <u>^</u>                           |                        |                        |                         |                     |                                |                         |                         |                       |                      |                  |    |
| ₩                                  |                        |                        |                         |                     |                                |                         |                         |                       |                      |                  |    |
|                                    |                        |                        |                         |                     |                                |                         |                         |                       |                      |                  |    |
|                                    |                        |                        |                         |                     |                                |                         |                         |                       | ~ +                  |                  |    |
|                                    |                        |                        |                         |                     |                                |                         |                         |                       | History              |                  |    |
|                                    |                        |                        |                         |                     |                                |                         |                         |                       | Open                 |                  |    |
|                                    |                        |                        |                         |                     |                                |                         |                         |                       | Add layer            |                  |    |
|                                    |                        |                        |                         |                     |                                |                         |                         |                       |                      |                  |    |
|                                    |                        |                        |                         |                     |                                |                         |                         |                       |                      |                  |    |
|                                    |                        |                        |                         |                     |                                |                         |                         |                       |                      |                  |    |
|                                    |                        |                        |                         |                     |                                |                         |                         |                       |                      |                  |    |
|                                    |                        |                        |                         |                     |                                |                         |                         |                       |                      |                  |    |
|                                    |                        |                        |                         |                     |                                |                         |                         |                       |                      |                  |    |
|                                    |                        |                        |                         |                     |                                |                         |                         |                       |                      |                  |    |