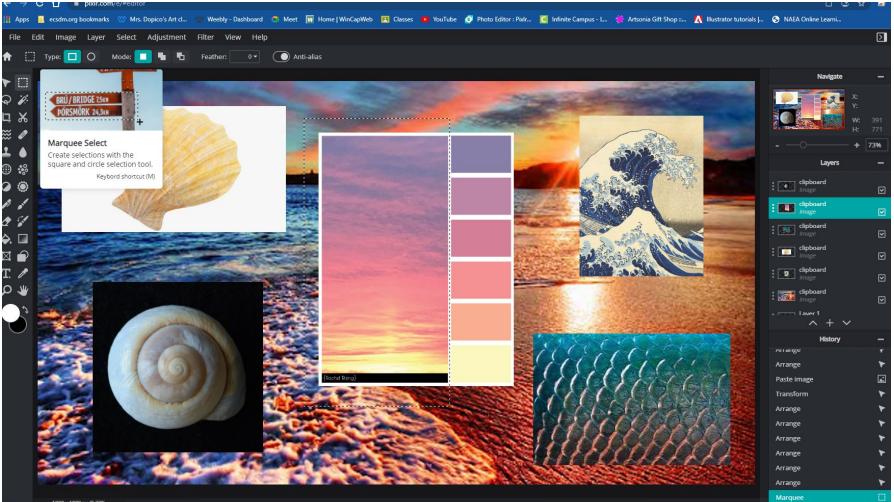

## Creating a Mood Board Collage

**Sneaker Design** 

ACCEPT

| Inbox (1) - colleen.dopico@ecsdr 3 |                        | × Pood                 |                         | Photo Editor : Pixi | r E - free image × Creating    | a wood board Collage X  | Sunset beach - Google S |                       |                      |                  |    |
|------------------------------------|------------------------|------------------------|-------------------------|---------------------|--------------------------------|-------------------------|-------------------------|-----------------------|----------------------|------------------|----|
| → C ① PixIr.com                    |                        |                        |                         |                     |                                |                         |                         |                       |                      | * *              | 7  |
| Apps 🔜 ecsdm.org bookmarks         | 🖤 Mrs. Dopico's Art cl | 🖤 Weebly - Dashboard 📑 | I Meet 👿 Home   WinCapV | Web 🖪 Classes 🕨     | YouTube 🧉 Photo Editor : Pixlr | . 🧧 Infinite Campus - L | 🚔 Artsonia Gift Shop :  | Illustrator tutorials | S NAEA Online Learni |                  |    |
| e Edit Image Layer                 | Select Adjustment      | Filter View Help       |                         |                     |                                |                         |                         |                       |                      | (                | Σ  |
| Undo<br>Redo                       | Ctrl + Z<br>Ctrl + Y   | ght hand layer bar.    |                         |                     |                                |                         |                         |                       |                      |                  |    |
| Cut                                | Ctrl + X               |                        |                         |                     |                                |                         |                         |                       | Navigate             |                  |    |
| у Сору                             | Ctrl + C               |                        |                         |                     |                                |                         |                         |                       |                      |                  |    |
| Clear                              |                        |                        |                         |                     |                                |                         |                         |                       |                      |                  |    |
| Dagto                              | Ctrl + V               |                        |                         |                     |                                |                         |                         |                       |                      | W: 192<br>H: 108 |    |
| Free transform                     | Ctrl + R               |                        |                         |                     |                                |                         |                         |                       |                      | + 739            | 96 |
| Free distort                       |                        |                        |                         |                     |                                |                         |                         |                       | Layers               |                  |    |
| c<br>Transform                     |                        |                        |                         |                     |                                |                         |                         |                       |                      |                  |    |
| Stroke                             |                        |                        |                         |                     |                                |                         |                         |                       | Layer 1<br>Image     |                  | •  |
| Fill.                              |                        |                        |                         |                     |                                |                         |                         |                       |                      |                  |    |
| Preferences                        |                        |                        |                         |                     |                                |                         |                         |                       |                      |                  |    |
| 2                                  |                        |                        |                         |                     |                                |                         |                         |                       |                      |                  |    |
| 2                                  |                        |                        |                         |                     |                                |                         |                         |                       |                      |                  |    |
| <u>^</u>                           |                        |                        |                         |                     |                                |                         |                         |                       |                      |                  |    |
| ₩                                  |                        |                        |                         |                     |                                |                         |                         |                       |                      |                  |    |
|                                    |                        |                        |                         |                     |                                |                         |                         |                       |                      |                  |    |
|                                    |                        |                        |                         |                     |                                |                         |                         |                       | ~ +                  |                  |    |
|                                    |                        |                        |                         |                     |                                |                         |                         |                       | History              |                  |    |
|                                    |                        |                        |                         |                     |                                |                         |                         |                       | Open                 |                  |    |
|                                    |                        |                        |                         |                     |                                |                         |                         |                       | Add layer            |                  |    |
|                                    |                        |                        |                         |                     |                                |                         |                         |                       |                      |                  |    |
|                                    |                        |                        |                         |                     |                                |                         |                         |                       |                      |                  |    |
|                                    |                        |                        |                         |                     |                                |                         |                         |                       |                      |                  |    |
|                                    |                        |                        |                         |                     |                                |                         |                         |                       |                      |                  |    |
|                                    |                        |                        |                         |                     |                                |                         |                         |                       |                      |                  |    |
|                                    |                        |                        |                         |                     |                                |                         |                         |                       |                      |                  |    |
|                                    |                        |                        |                         |                     |                                |                         |                         |                       |                      |                  |    |