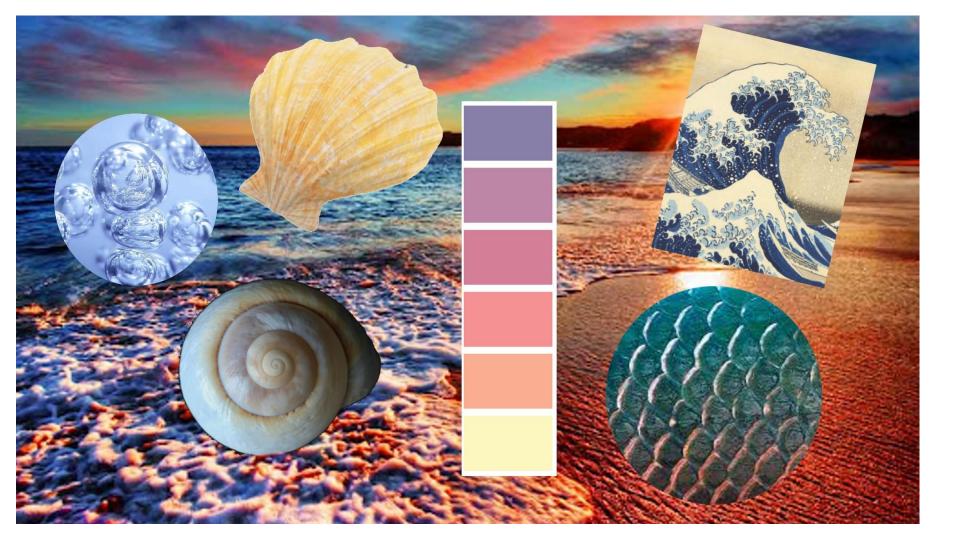

## Creating a Mood Board Collage

**Sneaker Design** 

ACCEPT

| Inbox (1) - colleen.dopico@ecsdr 3 |                        | × Pood                 |                         | Photo Editor : Pixi | r E - free image × Creating    | a wood board Collage X  | Sunset beach - Google S |                       |                      |                  |    |
|------------------------------------|------------------------|------------------------|-------------------------|---------------------|--------------------------------|-------------------------|-------------------------|-----------------------|----------------------|------------------|----|
| → C ① PixIr.com                    |                        |                        |                         |                     |                                |                         |                         |                       |                      | * *              | 7  |
| Apps 🔜 ecsdm.org bookmarks         | 🖤 Mrs. Dopico's Art cl | 🖤 Weebly - Dashboard 📑 | I Meet 👿 Home   WinCapV | Web 🖪 Classes 🕨     | YouTube 🧉 Photo Editor : Pixlr | . 🧧 Infinite Campus - L | 🚔 Artsonia Gift Shop :  | Illustrator tutorials | S NAEA Online Learni |                  |    |
| e Edit Image Layer                 | Select Adjustment      | Filter View Help       |                         |                     |                                |                         |                         |                       |                      | (                | Σ  |
| Undo<br>Redo                       | Ctrl + Z<br>Ctrl + Y   | ght hand layer bar.    |                         |                     |                                |                         |                         |                       |                      |                  |    |
| Cut                                | Ctrl + X               |                        |                         |                     |                                |                         |                         |                       | Navigate             |                  |    |
| у Сору                             | Ctrl + C               |                        |                         |                     |                                |                         |                         |                       |                      |                  |    |
| Clear                              |                        |                        |                         |                     |                                |                         |                         |                       |                      |                  |    |
| Dagto                              | Ctrl + V               |                        |                         |                     |                                |                         |                         |                       |                      | W: 192<br>H: 108 |    |
| Free transform                     | Ctrl + R               |                        |                         |                     |                                |                         |                         |                       |                      | + 739            | 96 |
| Free distort                       |                        |                        |                         |                     |                                |                         |                         |                       | Layers               |                  |    |
| c<br>Transform                     |                        |                        |                         |                     |                                |                         |                         |                       |                      |                  |    |
| Stroke                             |                        |                        |                         |                     |                                |                         |                         |                       | Layer 1<br>Image     |                  | •  |
| Fill.                              |                        |                        |                         |                     |                                |                         |                         |                       |                      |                  |    |
| Preferences                        |                        |                        |                         |                     |                                |                         |                         |                       |                      |                  |    |
| 2                                  |                        |                        |                         |                     |                                |                         |                         |                       |                      |                  |    |
| 2                                  |                        |                        |                         |                     |                                |                         |                         |                       |                      |                  |    |
| <u>^</u>                           |                        |                        |                         |                     |                                |                         |                         |                       |                      |                  |    |
| ₩                                  |                        |                        |                         |                     |                                |                         |                         |                       |                      |                  |    |
|                                    |                        |                        |                         |                     |                                |                         |                         |                       |                      |                  |    |
|                                    |                        |                        |                         |                     |                                |                         |                         |                       | ~ +                  |                  |    |
|                                    |                        |                        |                         |                     |                                |                         |                         |                       | History              |                  |    |
|                                    |                        |                        |                         |                     |                                |                         |                         |                       | Open                 |                  |    |
|                                    |                        |                        |                         |                     |                                |                         |                         |                       | Add layer            |                  |    |
|                                    |                        |                        |                         |                     |                                |                         |                         |                       |                      |                  |    |
|                                    |                        |                        |                         |                     |                                |                         |                         |                       |                      |                  |    |
|                                    |                        |                        |                         |                     |                                |                         |                         |                       |                      |                  |    |
|                                    |                        |                        |                         |                     |                                |                         |                         |                       |                      |                  |    |
|                                    |                        |                        |                         |                     |                                |                         |                         |                       |                      |                  |    |
|                                    |                        |                        |                         |                     |                                |                         |                         |                       |                      |                  |    |
|                                    |                        |                        |                         |                     |                                |                         |                         |                       |                      |                  |    |