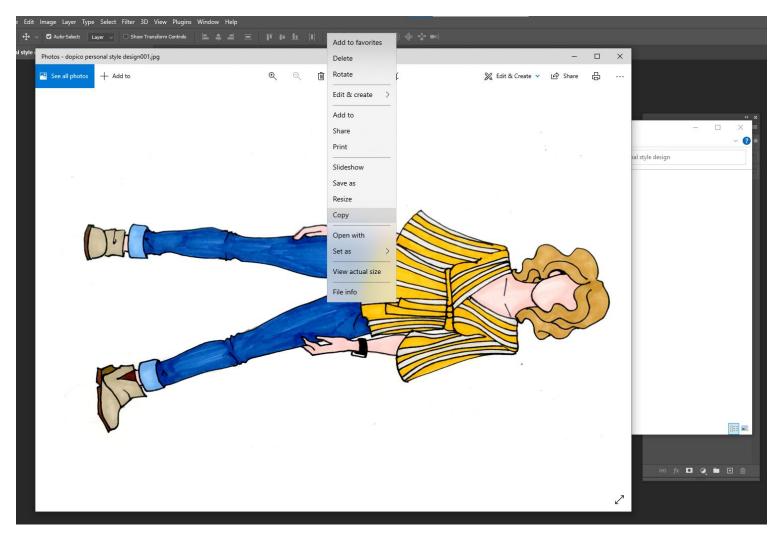

## Then click on Dopico

 $\sim$ 

דבן Background Layout Ineme Inansition

Then click on the project folder you need.

Find your work and double click on it to open it up.

Once open, right click on to copy the image.