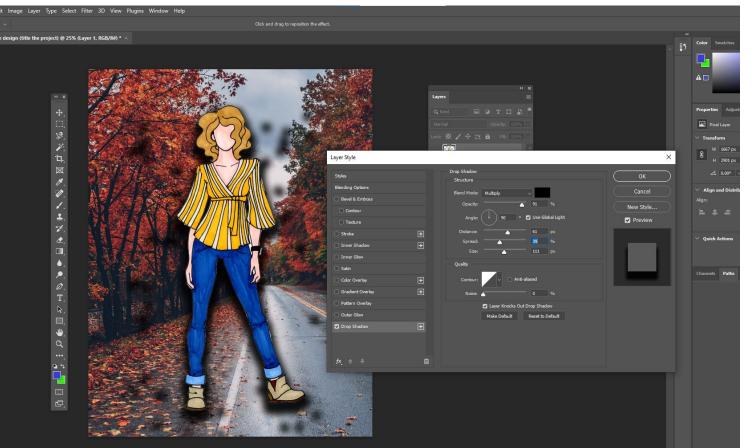

Click on your drawing layer, then click on the fx button at the bottom of the layer panel.

Click on drop shadow

In this panel, increase the opacity until you are happy, and play with the distance, spread and size of the shadow.