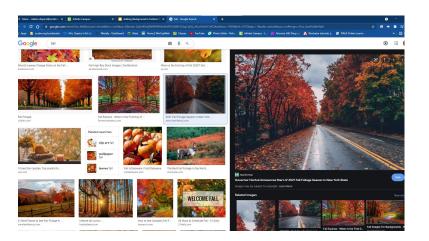

Go online and find a background. Entirely up to you and the project what you choose!

Copy and paste it into the photoshop file.

Resize the background and move that later underneath your drawing.

Last we are going to add a shadow behind your drawing.