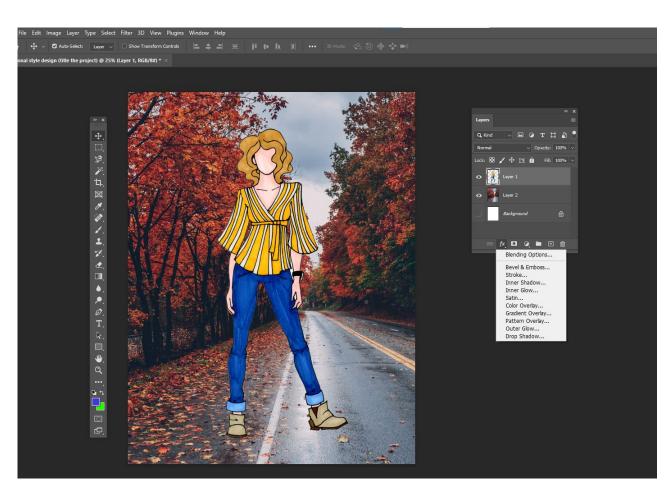

Click on your drawing layer, then click on the fx button at the bottom of the layer panel.

Click on drop shadow

In this panel, increase the opacity until you are happy, and play with the distance, spread and size of the shadow.