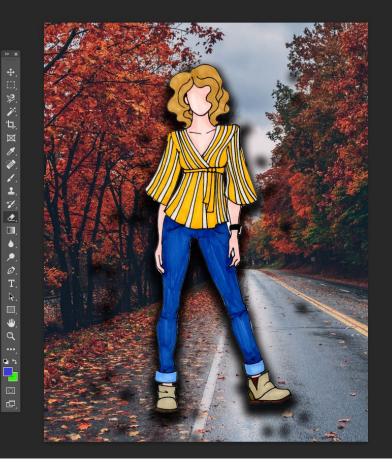

Don't worry about all the dots.

🗶 🗸 💭 🗸 Mode: Brush 🗸 Opacity: 100% 🗸 🧭 Flow: 100% 🗸 🕼 Smoothing: 0% 🗸 🏕 🚣 🖉 🗈 Erase to History 🧭 💱

sonal style design (title the project) @ 25% (Layer 1, RGB/8#) \* imes

Use the eraser tool to erase any extra black dots that appear.

When done, click on File > Export > Quick Export as PNG

| Ps Save As                                                                                                                                                                                                            |                     |                                                                                                                                                                                  |                                       |     |       | ×      |                                           |
|-----------------------------------------------------------------------------------------------------------------------------------------------------------------------------------------------------------------------|---------------------|----------------------------------------------------------------------------------------------------------------------------------------------------------------------------------|---------------------------------------|-----|-------|--------|-------------------------------------------|
| ← → ∽ ↑ 💻                                                                                                                                                                                                             | > This PC ⇒         |                                                                                                                                                                                  |                                       | 5 V |       |        |                                           |
| Organize 🔻                                                                                                                                                                                                            |                     |                                                                                                                                                                                  |                                       |     |       | F • () |                                           |
| <ul> <li>Quick access</li> <li>Desktop</li> <li>Downloads</li> <li>Documents</li> <li>Pictures</li> <li>CDopico (\\fill</li> <li>Music</li> <li>Videos</li> <li>OneDrive</li> <li>This PC</li> <li>Network</li> </ul> | eserve              | Videos<br>s and drives (1)<br>Windows (C:)<br>257 GB free of 471 GB<br>rk locations (3)<br>CDopico<br>(Vifileserverh\users\HighSchool)<br>Teacher (U:)<br>105 GB free of 1.09 TB | Share (S:)<br>3.00 TB free of 3.99 TB |     |       |        | Layers<br>Q. Kind<br>Normal<br>Lack: 20 4 |
| File name:<br>Save as type:                                                                                                                                                                                           |                     | ign (title the project)                                                                                                                                                          |                                       |     |       | ~      | Go fx                                     |
| ∧ Hide Folders                                                                                                                                                                                                        |                     |                                                                                                                                                                                  |                                       |     | Open  | Cancel |                                           |
|                                                                                                                                                                                                                       | ●,<br>,<br>Ø,<br>T, |                                                                                                                                                                                  |                                       |     | he gr |        |                                           |