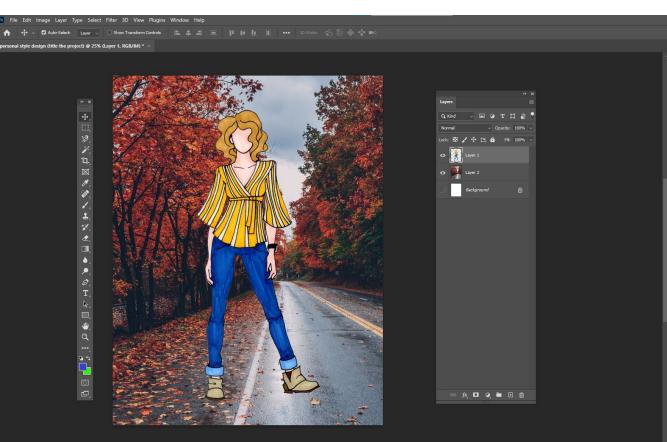

Go online and find a background. Entirely up to you and the project what you choose!

Copy and paste it into the photoshop file.

Resize the background and move that later underneath your drawing.

Last we are going to add a shadow behind your drawing.

Click on your drawing layer, then click on the fx button at the bottom of the layer panel.

Click on drop shadow

In this panel, increase the opacity until you are happy, and play with the distance, spread and size of the shadow.