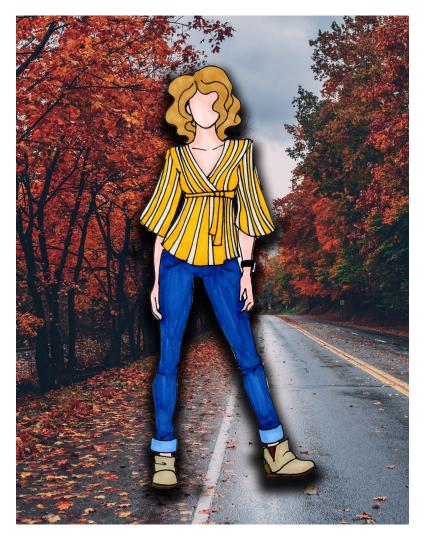

Go online and find a background. Entirely up to you and the project what you choose!

Copy and paste it into the photoshop file.

Resize the background and move that later underneath your drawing.

Last we are going to add a shadow behind your drawing.

Click on your drawing layer, then click on the fx button at the bottom of the layer panel.

Click on drop shadow

In this panel, increase the opacity until you are happy, and play with the distance, spread and size of the shadow.