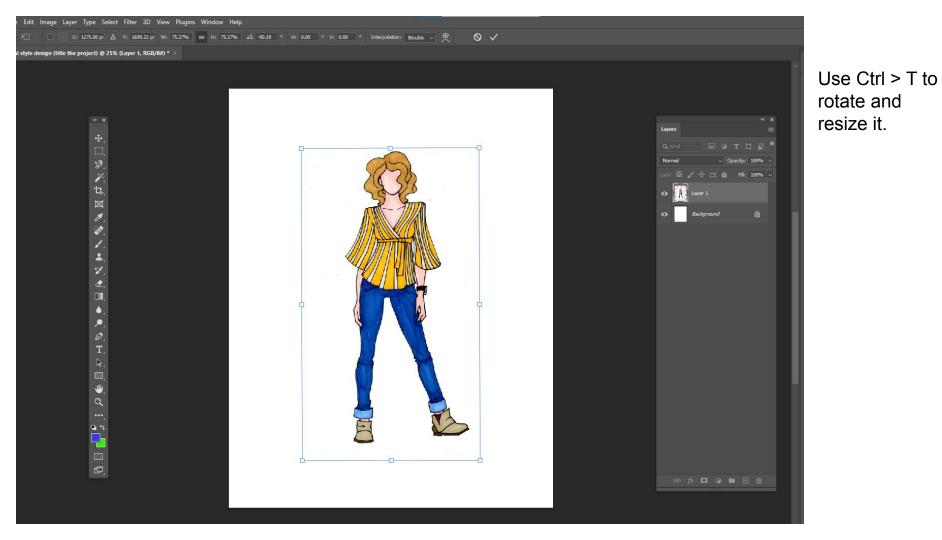

Open photoshop, then click create new, title the work and make it 8.5 x 11 INCHES, 300 resolution

Click on the file folder at the bottom of the screen and then click on this pc, then click on the share drive.