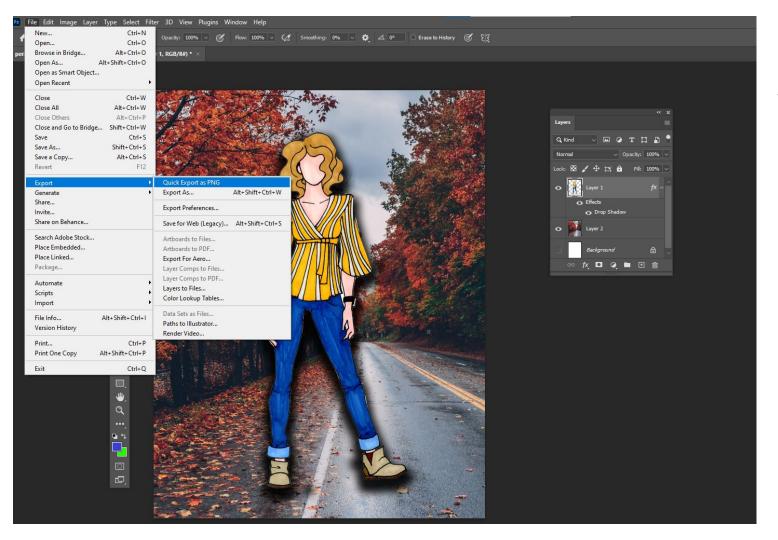

Use the eraser tool to erase any extra black dots that appear.

When done, click on File > Export > Quick Export as PNG

| Ps Save As                                                                                                                                                                                                            |                     |                                                                                                                                                                                  |                                       |     |       | ×      |                                           |
|-----------------------------------------------------------------------------------------------------------------------------------------------------------------------------------------------------------------------|---------------------|----------------------------------------------------------------------------------------------------------------------------------------------------------------------------------|---------------------------------------|-----|-------|--------|-------------------------------------------|
| ← → ∽ ↑ 💻                                                                                                                                                                                                             | > This PC ⇒         |                                                                                                                                                                                  |                                       | 5 V |       |        |                                           |
| Organize 🔻                                                                                                                                                                                                            |                     |                                                                                                                                                                                  |                                       |     |       | F • () |                                           |
| <ul> <li>Quick access</li> <li>Desktop</li> <li>Downloads</li> <li>Documents</li> <li>Pictures</li> <li>CDopico (\\fill</li> <li>Music</li> <li>Videos</li> <li>OneDrive</li> <li>This PC</li> <li>Network</li> </ul> | eserve              | Videos<br>s and drives (1)<br>Windows (C:)<br>257 GB free of 471 GB<br>rk locations (3)<br>CDopico<br>(Vifileserverh\users\HighSchool)<br>Teacher (U:)<br>105 GB free of 1.09 TB | Share (S:)<br>3.00 TB free of 3.99 TB |     |       |        | Layers<br>Q. Kind<br>Normal<br>Lack: 20 4 |
| File name:<br>Save as type:                                                                                                                                                                                           |                     | ign (title the project)                                                                                                                                                          |                                       |     |       | ~      | Go fx                                     |
| ∧ Hide Folders                                                                                                                                                                                                        |                     |                                                                                                                                                                                  |                                       |     | Open  | Cancel |                                           |
|                                                                                                                                                                                                                       | ●,<br>,<br>Ø,<br>T, |                                                                                                                                                                                  |                                       |     | he gr |        |                                           |