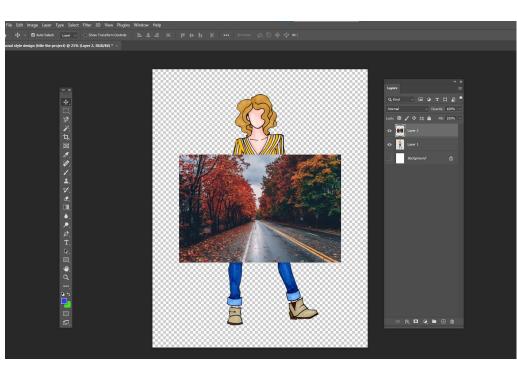

Go online and find a background. Entirely up to you and the project what you choose!

Copy and paste it into the photoshop file.

Resize the background and move that later underneath your drawing.

Last we are going to add a shadow behind your drawing.

Click on your drawing layer, then click on the fx button at the bottom of the layer panel.

Click on drop shadow

In this panel, increase the opacity until you are happy, and play with the distance, spread and size of the shadow.