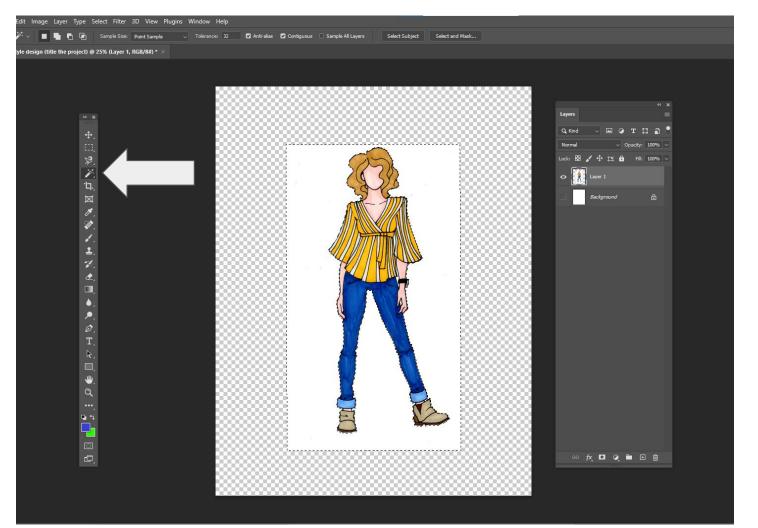

Then go back to photoshop and click on edit then paste

Then click on the eyeball on the background layer.

Then use the magic wand to erase the white background from your drawing.

(press backspace to erase, then CTRL > D to deselect)